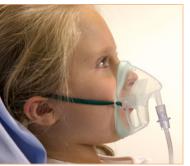

# **Comfortable for the Patient**

Improved patient comfort and safety has been key to the development of the Intersurgical EcoLite mask. The latest manufacturing technology has enabled us to combine two non-PVC and therefore phthalate free materials in the same product. The polypropylene material forming the body of the Intersurgical EcoLite mask is clear, lightweight and rigid enough to maintain the masks shape, whilst the second softer TPE material is utilised in the seal, which is in contact with the patients face.

The material forming the body of the mask is clear, permitting visualisation of the patient's nose and lips. It is also rigid enough to maintain the mask's shape during transportation and use

### Soft face seal

For improved patient comfort