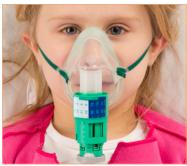

# A choice of "under chin" or "on-chin" positions

Provides a better fit on a wider range of patient face shapes

| Code    | Description                                                                       | Tube length | Box Oty. |  |
|---------|-----------------------------------------------------------------------------------|-------------|----------|--|
| 1190015 | Intersurgical EcoLite, paediatric, medium concentration oxygen mask               |             | 42       |  |
| 1196015 | Intersurgical EcoLite, paediatric, medium concentration oxygen mask with tube     | 2.1m        | 40       |  |
| 1454015 | Cirrus2 nebuliser, paediatric, Intersurgical EcoLite mask kit with tube           | 2.1m        | 36       |  |
| 1198015 | Intersurgical EcoLite, paediatric, aerosol mask                                   |             | 42       |  |
| 1138015 | Silente, Intersurgical EcoLite, paediatric, adjustable venturi mask kit with tube | 1.8m        | 40       |  |