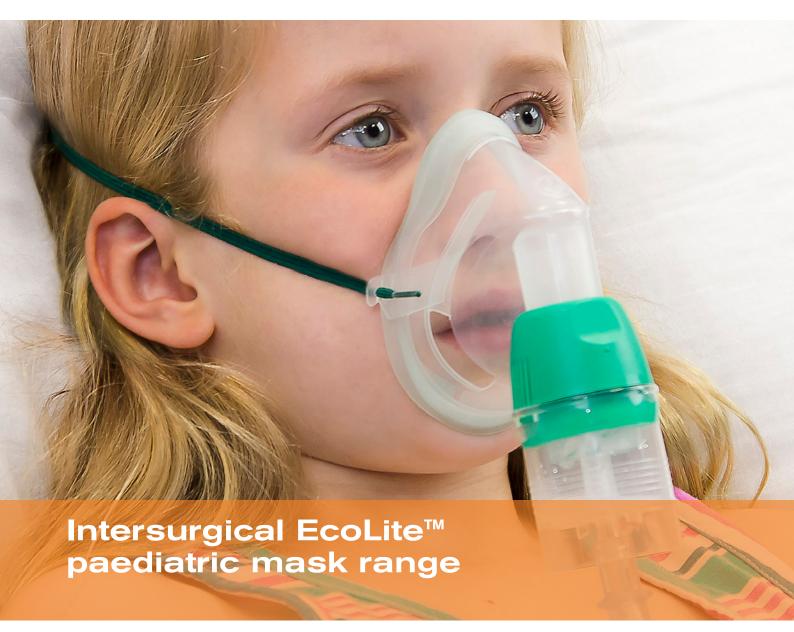

# Intersurgical EcoLite™ paediatric mask range

### Welcome to the Comfort Zone

The unique design and materials used to manufacture the Intersurgical EcoLite mask provides improved patient comfort and a reduced environmental impact.

# **Comfortable for the Patient**

Improved patient comfort and safety has been key to the development of the Intersurgical EcoLite mask. The latest manufacturing technology has enabled us to combine two non-PVC and therefore phthalate free materials in the same product. The polypropylene material forming the body of the Intersurgical EcoLite mask is clear, lightweight and rigid enough to maintain the masks shape, whilst the second softer TPE material is utilised in the seal, which is in contact with the patients face.