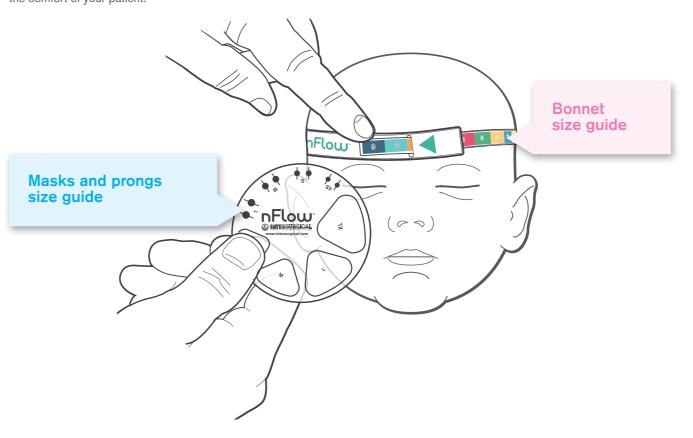

# A choice of patient interfaces and bonnets

Patient interfaces and bonnets are supplied separately to avoid waste. Use the size guide provided to choose the correct option for your patient.

Make an enquiry

# Choice made easy

The nFlow system includes two sizing guides making it really simple to choose the correct fitting interface and bonnet for the comfort of your patient.