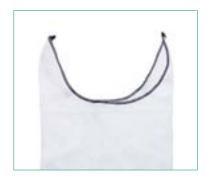

# 12 bonnets

Available separately in twelve colour-coded sizes. Each bonnet includes three Velcro® fasteners and secure attachment points.