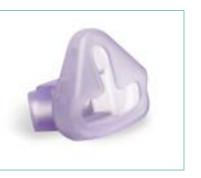

# **Patient interface**

Masks and prongs are available separately in four size options. Made from soft, comfortable silicone to ensure optimal patient fit with minimal wastage.

We've made ordering easy. To make a complete system you can choose one product from group A and B, and choose a patient interface from C and/ or D. At any time you can order separate items