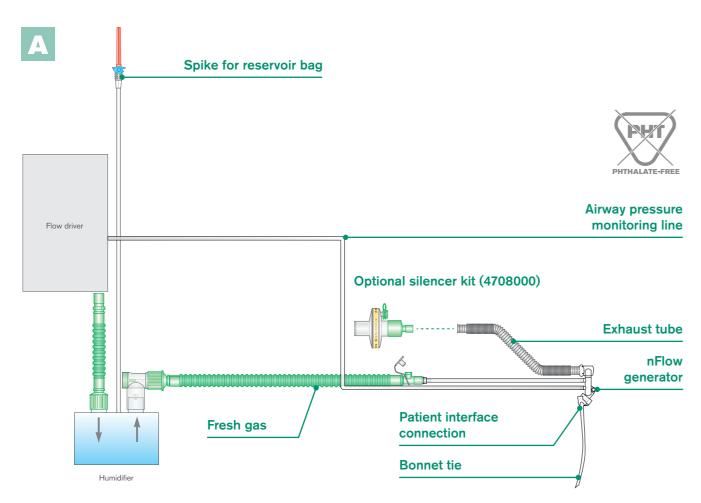

# The nFlow system

The nFlow system is supplied assembled with generator, heated wire limb and 10mm adjustable Superset style exhaust tube for efficient gas removal. The complete nFlow breathing system is phthalate free including the small bore tube used for monitoring and gas delivery.