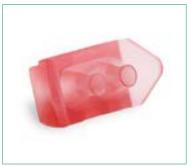

# **Patient interface**

Masks and prongs are available separately in four size options. Made from soft, comfortable silicone to ensure optimal patient fit with minimal wastage.

We've made ordering easy. To make a complete system you can choose one product from group A and B, and choose a patient interface from C and/ or D. At any time you can order separate items