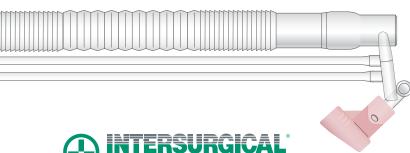

# The nFlow system

The nFlow system is supplied assembled with generator, heated wire limb and 10mm adjustable Superset style exhaust tube for efficient gas removal. The complete nFlow breathing system is phthalate free including the small bore tube used for monitoring and gas delivery.