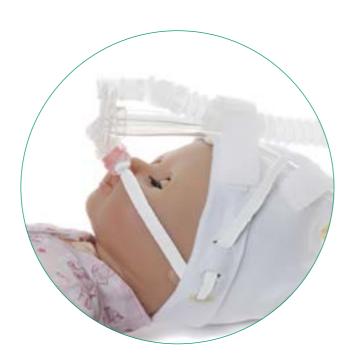

# nFlow

Infant nasal CPAP system

Critical Care • Breathing Systems

The smallest patients often need the most care. Safety and comfort are vital to help infants with their earliest steps in life.

### A choice for infant CPAP

The Intersurgical nFlow system offers a complete care solution for infant CPAP with established 'gas flip' technology, providing a low 'work of breathing' option as an alternative to ventilator CPAP.

# The nFlow system

The nFlow system is supplied assembled with generator, heated wire limb and 10mm adjustable Superset style exhaust tube for efficient gas removal. The complete nFlow breathing system is phthalate free including the small bore tube used for monitoring and gas delivery.