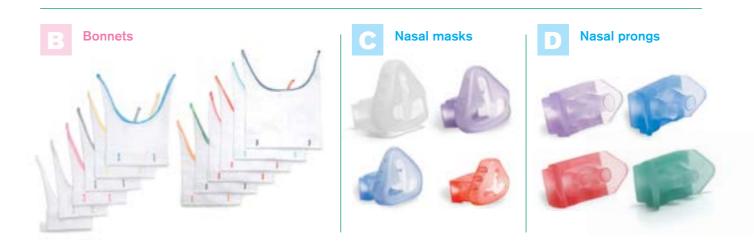

# 12 bonnets

Available separately in twelve colour-coded sizes. Each bonnet includes three Velcro® fasteners and secure attachment points.

# **Patient interface**

Masks and prongs are available separately in four size options. Made from soft, comfortable silicone to ensure optimal patient fit with minimal wastage.

We've made ordering easy. To make a complete system you can choose one product from group A and B, and choose a patient interface from C and/ or D. At any time you can order separate items