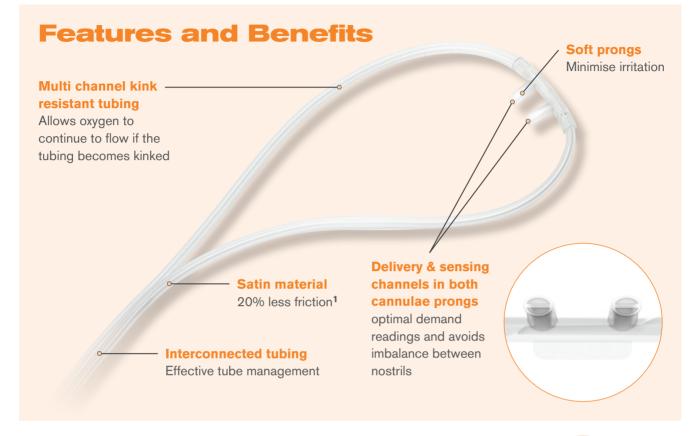

## **Dual Lumen Nasal Cannulae**

The Dual Lumen cannulae is specifically designed for use with all electronic or pressure activiated portable liquid oxygen systems such as the HELiOS™. It features a dual lumen cannulae which delivers oxygen to, and senses demand from both nostrils. When demand drops so does the supply of oxygen thus conserving the available supply of gas. The cannulae is made from Intersurgical's soft satin material, proven in testing to create 20% less friction<sup>1</sup> to the patients face and ears compared to a standard cannulae.