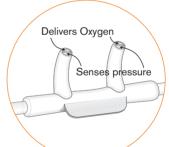

## **Dual Lumen Nasal Cannulae**

The Dual Lumen cannulae is specifically designed for use with all electronic or pressure activiated portable liquid oxygen systems such as the HELiOS™. It features a dual lumen cannulae which delivers oxygen to, and senses demand from both nostrils. When demand drops so does the supply of oxygen thus conserving the available supply of gas. The cannulae is made from Intersurgical's soft satin material, proven in testing to create 20% less friction<sup>1</sup> to the patients face and ears compared to a standard cannulae.