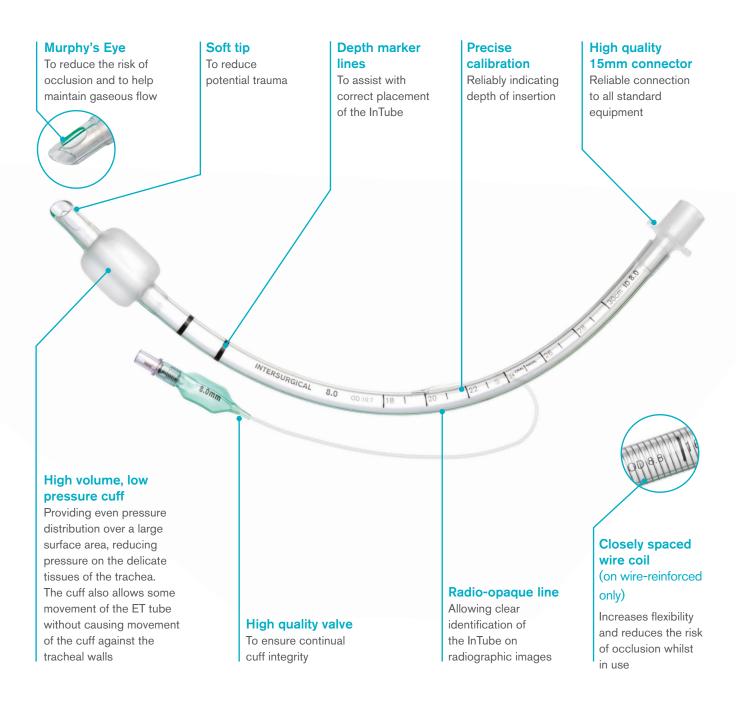

#### InTube™ endotracheal tubes

Designed for use in anaesthesia, A&E and emergency medicine, the Intersurgical InTube range offers three varieties of ET tube: cuffed, reinforced and uncuffed, in a comprehensive range of sizes from paediatric to adult. Supplied sterile, individually packed, latex free and for single use.