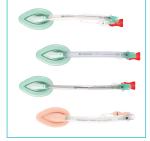

#### InTube™ endotracheal tubes

Designed for use in anaesthesia, A&E and emergency medicine, the Intersurgical InTube range offers three varieties of ET tube: cuffed, reinforced and uncuffed, in a comprehensive range of sizes from paediatric to adult. Supplied sterile, individually packed, latex free and for single use.

### Cuffed

|          | Code    | Description                      | Size (Inner Diameter) | Box Oty. |
|----------|---------|----------------------------------|-----------------------|----------|
|          | 8040100 | InTube, cuffed endotracheal tube | 10.0mm                | 10       |
|          | 8040095 | InTube, cuffed endotracheal tube | 9.5mm                 | 10       |
|          | 8040090 | InTube, cuffed endotracheal tube | 9.0mm                 | 10       |
|          | 8040085 | InTube, cuffed endotracheal tube | 8.5mm                 | 10       |
| <b>③</b> | 8040080 | InTube, cuffed endotracheal tube | 8.0mm                 | 10       |
|          | 8040075 | InTube, cuffed endotracheal tube | 7.5mm                 | 10       |
|          | 8040070 | InTube, cuffed endotracheal tube | 7.0mm                 | 10       |
|          | 8040065 | InTube, cuffed endotracheal tube | 6.5mm                 | 10       |
|          | 8040060 | InTube, cuffed endotracheal tube | 6.0mm                 | 10       |
|          | 8040055 | InTube, cuffed endotracheal tube | 5.5mm                 | 10       |
|          | 8040050 | InTube, cuffed endotracheal tube | 5.0mm                 | 10       |
|          | 8040045 | InTube, cuffed endotracheal tube | 4.5mm                 | 10       |

### Wire-reinforced

| _ |         |       |
|---|---------|-------|
|   | illusti | rated |

|          | Code    | Description Inner                                | Size (Inner Diameter) | Box Qty. |
|----------|---------|--------------------------------------------------|-----------------------|----------|
|          | 8060100 | InTube, cuffed wire-reinforced endotracheal tube | 10.0mm                | 10       |
|          | 8060095 | InTube, cuffed wire-reinforced endotracheal tube | 9.5mm                 | 10       |
|          | 8060090 | InTube, cuffed wire-reinforced endotracheal tube | 9.0mm                 | 10       |
|          | 8060085 | InTube, cuffed wire-reinforced endotracheal tube | 8.5mm                 | 10       |
|          | 8060080 | InTube, cuffed wire-reinforced endotracheal tube | 8.0mm                 | 10       |
|          | 8060075 | InTube, cuffed wire-reinforced endotracheal tube | 7.5mm                 | 10       |
|          | 8060070 | InTube, cuffed wire-reinforced endotracheal tube | 7.0mm                 | 10       |
| <b>③</b> | 8060065 | InTube, cuffed wire-reinforced endotracheal tube | 6.5mm                 | 10       |
|          | 8060060 | InTube, cuffed wire-reinforced endotracheal tube | 6.0mm                 | 10       |
|          | 8060055 | InTube, cuffed wire-reinforced endotracheal tube | 5.5mm                 | 10       |
|          | 8060050 | InTube, cuffed wire-reinforced endotracheal tube | 5.0mm                 | 10       |
|          | 8060045 | InTube, cuffed wire-reinforced endotracheal tube | 4.5mm                 | 10       |

|  | Code    | Description                        | Size (Inner Diameter) | Box Oty. |
|--|---------|------------------------------------|-----------------------|----------|
|  | 8050070 | InTube, uncuffed endotracheal tube | 7.0mm                 | 10       |
|  | 8050065 | InTube, uncuffed endotracheal tube | 6.5mm                 | 10       |
|  | 8050060 | InTube, uncuffed endotracheal tube | 6.0mm                 | 10       |
|  | 8050055 | InTube, uncuffed endotracheal tube | 5.5mm                 | 10       |
|  | 8050050 | InTube, uncuffed endotracheal tube | 5.0mm                 | 10       |
|  | 8050045 | InTube, uncuffed endotracheal tube | 4.5mm                 | 10       |
|  | 8050040 | InTube, uncuffed endotracheal tube | 4.0mm                 | 10       |
|  | 8050035 | InTube, uncuffed endotracheal tube | 3.5mm                 | 10       |
|  | 8050030 | InTube, uncuffed endotracheal tube | 3.0mm                 | 10       |
|  | 8050025 | InTube, uncuffed endotracheal tube | 2.5mm                 | 10       |
|  | 8050020 | InTube, uncuffed endotracheal tube | 2.0mm                 | 10       |