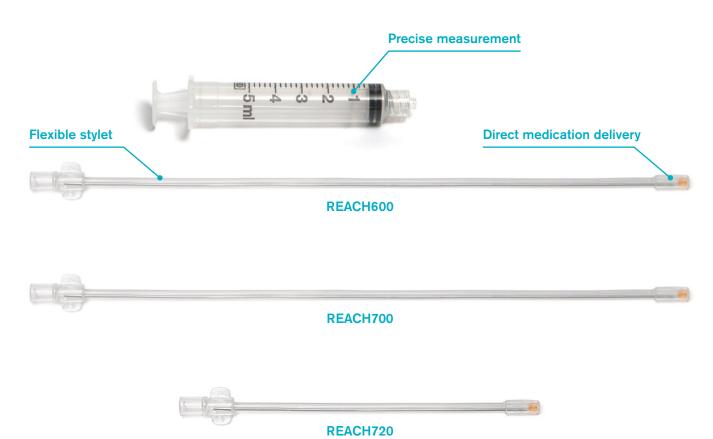

## DART-Reach™ laryngo-tracheal mucosal atomisation device

Deliver medication quickly and effectively for difficult airways with the DART-Reach. The device has a flexible stylet, which allows for a customised approach and can be used in a variety of procedures, for example awake intubations, transoesophageal echocardiograms, or difficult airways.

| Code     | Description                                           | Box Oty. |
|----------|-------------------------------------------------------|----------|
| REACH600 | DART-Reach atomisation device with 5ml syringe, 218mm | 25       |
| REACH700 | DART-Reach atomisation device, 218mm                  | 25       |
| REACH720 | DART-Reach atomisation device, 117mm                  | 25       |