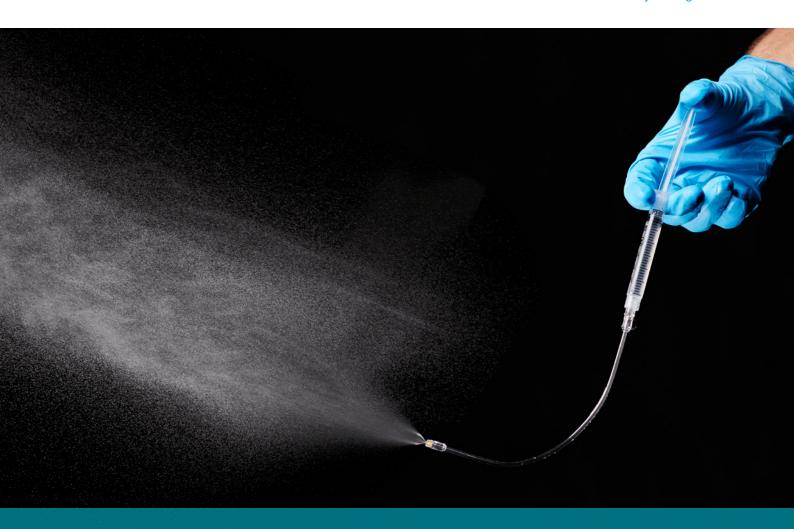

## DART-Reach™ laryngo-tracheal mucosal atomisation device

Deliver medication quickly and effectively for difficult airways with the DART-Reach. The device has a flexible stylet, which allows for a customised approach and can be used in a variety of procedures, for example awake intubations, transoesophageal echocardiograms, or difficult airways.