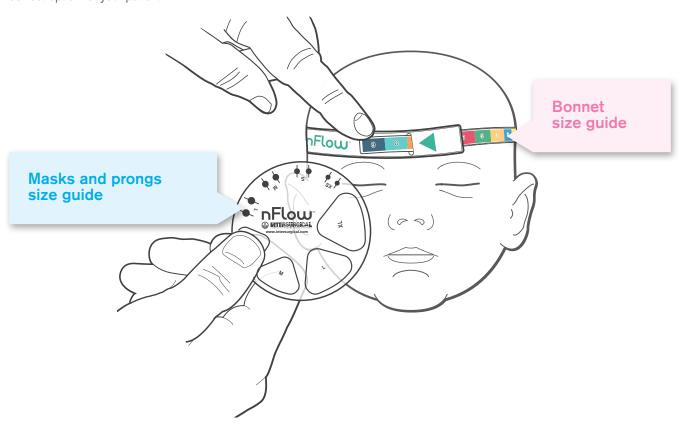

## A choice of patient interfaces and bonnets

Patient interfaces and CosyFit bonnets are supplied separately to avoid waste. Use the size guide provided to choose the correct option for your patient.

## **Patient interface**

Masks and prongs are available separately in four size options. Made from soft, comfortable silicone to ensure optimal patient fit with minimal wastage.

We've made ordering easy. To make a complete system you can choose one product from group A and B, and choose a patient interface from C and/or D. At any time you can order separate items according to your needs.