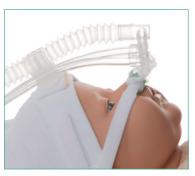

### The CosyFit bonnet

The CosyFit bonnet makes attaching the generator simple and precise and helps create a secure yet gentle fit for even the most sensitive patients.

# **Tube support**

Lightweight and secure design for easy positioning and adjustment

#### **Bonnet**

Available in 12 sizes, the breathable cotton nFlow CosyFit bonnet includes 3 large attachment pads to help ensure a gentle and cosy fit for the smallest to largest patient.

<sup>\*</sup> excluding product code 4861000