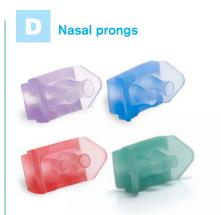

## **Patient interface**

Masks and prongs are available separately in four size options. Made from soft, comfortable silicone to ensure optimal patient fit with minimal wastage.

We've made ordering easy. To make a complete system you can choose one product from group A and B, and choose a patient interface from C and/or D. At any time you can order separate items according to your needs.

|            | Code                                                                                                                   | Description                                                                                    |                       | Box Qty. |
|------------|------------------------------------------------------------------------------------------------------------------------|------------------------------------------------------------------------------------------------|-----------------------|----------|
| A          | nFlow CosyFit breathing systems                                                                                        |                                                                                                |                       |          |
| <b>③</b>   | 4800000 nFlow CosyFit infant CPAP heated wire breathing system. ≥ 1.6m                                                 |                                                                                                |                       | 12       |
|            | 4800001                                                                                                                | nFlow CosyFit infant CPAP heated wire breathing system. ≥ 1.8m                                 |                       |          |
|            | 4800016                                                                                                                | nFlow CosyFit infant CPAP heated wire breathing system with detachable monitoring line. ≥ 1.8m |                       | 10       |
|            | nFlow CosyFit infant CPAP heated wire breathing system for Fabian™ ventilators with detachable monitoring line. ≥ 1.8m |                                                                                                |                       | 10       |
|            | nFlow CosyF                                                                                                            | Fit bonnets                                                                                    | Size                  |          |
|            | 4907009                                                                                                                | nFlow CosyFit, infant bonnet, navy                                                             | Size 9 (40 - 42 cm)   | 10       |
|            | 4907008                                                                                                                | nFlow CosyFit, infant bonnet, turquoise                                                        | Size 8 (38 - 40 cm)   | 10       |
|            | 4907007                                                                                                                | nFlow CosyFit, infant bonnet, orange                                                           | Size 7 (36 - 38 cm)   | 10       |
|            | 4907006                                                                                                                | nFlow CosyFit, infant bonnet, red                                                              | Size 6 (34 - 36 cm)   | 10       |
|            | 4907005                                                                                                                | nFlow CosyFit, infant bonnet, green                                                            | Size 5 (32 - 34 cm)   | 20       |
|            | 4907004                                                                                                                | nFlow CosyFit, infant bonnet, light orange                                                     | Size 4 (30 - 32 cm)   | 20       |
|            | 4907003                                                                                                                | nFlow CosyFit, infant bonnet, blue                                                             | Size 3 (28 - 30 cm)   | 20       |
|            | 4907002                                                                                                                | nFlow CosyFit, infant bonnet, yellow                                                           | Size 2 (26 - 28 cm)   | 20       |
|            | 4907001                                                                                                                | nFlow CosyFit, infant bonnet, dark grey                                                        | Size 1 (24 - 26 cm)   | 20       |
|            | 4907110                                                                                                                | nFlow CosyFit, infant bonnet, pink                                                             | Size 0 (22 - 24 cm)   | 20       |
|            | 4907100                                                                                                                | nFlow CosyFit, infant bonnet, grey                                                             | Size 00 (20 - 22 cm)  | 20       |
| $\bigcirc$ | 4907000                                                                                                                | nFlow CosyFit, infant bonnet, white                                                            | Size 000 (18 - 20 cm) | 20       |
| C          | nFlow nasal masks                                                                                                      |                                                                                                | Size                  |          |
|            | 4716000                                                                                                                | nFlow nasal mask                                                                               | Extra large           | 30       |
|            | 4706000                                                                                                                | nFlow nasal mask                                                                               | Large                 | 30       |
|            | 4705000                                                                                                                | nFlow nasal mask                                                                               | Medium                | 30       |
|            | 4704000                                                                                                                | nFlow nasal mask                                                                               | Small                 | 30       |
| D          | nFlow nasal prongs                                                                                                     |                                                                                                | Size                  |          |
|            | 4703000                                                                                                                | nFlow nasal prong                                                                              | Large                 | 30       |
|            | 4702000                                                                                                                | nFlow nasal prong                                                                              | Medium                | 30       |
|            | 4701000                                                                                                                | nFlow nasal prong                                                                              | Small                 | 30       |
|            | 4711000                                                                                                                | nFlow nasal prong                                                                              | Extra small           | 30       |