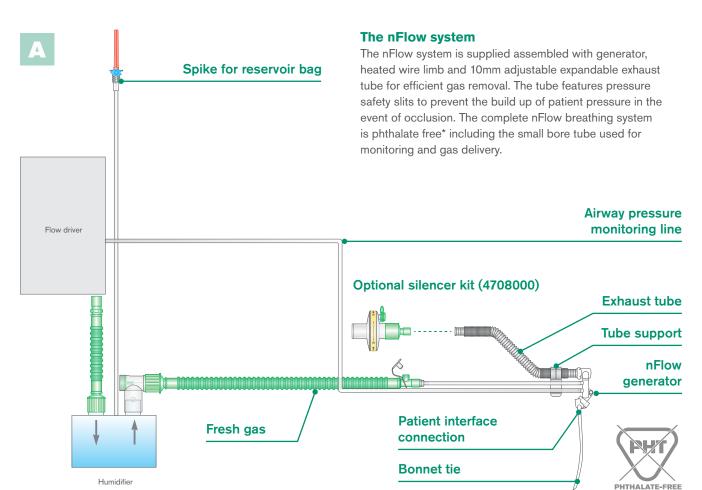

#### A choice for infant CPAP

The Intersurgical nFlow™ system offers a complete care solution for infant CPAP with established 'gas flip' technology, providing a low 'work of breathing' option as an alternative to ventilator CPAP.