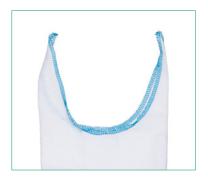

#### **Bonnet tie**

Soft and strong to maintain a comfortable and reliable fit throughout treatment

## 12 bonnets

Available separately in twelve colour-coded sizes. Each CosyFit bonnet includes 3 fixation pads to secure the tube support and bonnet ties.