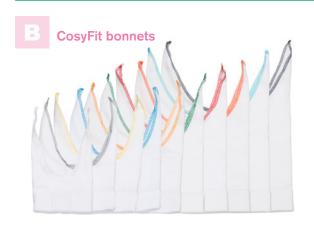

### The CosyFit bonnet

The CosyFit bonnet makes attaching the generator simple and precise and helps create a secure yet gentle fit for even the most sensitive patients.

#### **Bonnet**

Available in 12 sizes, the breathable cotton nFlow CosyFit bonnet includes 3 large attachment pads to help ensure a gentle and cosy fit for the smallest to largest patient.

<sup>\*</sup> excluding product code 4861000

## A choice of patient interfaces and bonnets

Patient interfaces and CosyFit bonnets are supplied separately to avoid waste. Use the size guide provided to choose the correct option for your patient.

## 12 bonnets

Available separately in twelve colour-coded sizes. Each CosyFit bonnet includes 3 fixation pads to secure the tube support and bonnet ties.

|            | Code                                                                                                                   | Description                                                                                    |                       | Box Qty. |
|------------|------------------------------------------------------------------------------------------------------------------------|------------------------------------------------------------------------------------------------|-----------------------|----------|
| A          | nFlow CosyFit breathing systems                                                                                        |                                                                                                |                       |          |
| <b>③</b>   | 4800000 nFlow CosyFit infant CPAP heated wire breathing system. ≥ 1.6m                                                 |                                                                                                |                       | 12       |
|            | 4800001                                                                                                                | nFlow CosyFit infant CPAP heated wire breathing system. ≥ 1.8m                                 |                       |          |
|            | 4800016                                                                                                                | nFlow CosyFit infant CPAP heated wire breathing system with detachable monitoring line. ≥ 1.8m |                       | 10       |
|            | nFlow CosyFit infant CPAP heated wire breathing system for Fabian™ ventilators with detachable monitoring line. ≥ 1.8m |                                                                                                |                       | 10       |
|            | nFlow CosyF                                                                                                            | Fit bonnets                                                                                    | Size                  |          |
|            | 4907009                                                                                                                | nFlow CosyFit, infant bonnet, navy                                                             | Size 9 (40 - 42 cm)   | 10       |
|            | 4907008                                                                                                                | nFlow CosyFit, infant bonnet, turquoise                                                        | Size 8 (38 - 40 cm)   | 10       |
|            | 4907007                                                                                                                | nFlow CosyFit, infant bonnet, orange                                                           | Size 7 (36 - 38 cm)   | 10       |
|            | 4907006                                                                                                                | nFlow CosyFit, infant bonnet, red                                                              | Size 6 (34 - 36 cm)   | 10       |
|            | 4907005                                                                                                                | nFlow CosyFit, infant bonnet, green                                                            | Size 5 (32 - 34 cm)   | 20       |
|            | 4907004                                                                                                                | nFlow CosyFit, infant bonnet, light orange                                                     | Size 4 (30 - 32 cm)   | 20       |
|            | 4907003                                                                                                                | nFlow CosyFit, infant bonnet, blue                                                             | Size 3 (28 - 30 cm)   | 20       |
|            | 4907002                                                                                                                | nFlow CosyFit, infant bonnet, yellow                                                           | Size 2 (26 - 28 cm)   | 20       |
|            | 4907001                                                                                                                | nFlow CosyFit, infant bonnet, dark grey                                                        | Size 1 (24 - 26 cm)   | 20       |
|            | 4907110                                                                                                                | nFlow CosyFit, infant bonnet, pink                                                             | Size 0 (22 - 24 cm)   | 20       |
|            | 4907100                                                                                                                | nFlow CosyFit, infant bonnet, grey                                                             | Size 00 (20 - 22 cm)  | 20       |
| $\bigcirc$ | 4907000                                                                                                                | nFlow CosyFit, infant bonnet, white                                                            | Size 000 (18 - 20 cm) | 20       |
| C          | nFlow nasal masks                                                                                                      |                                                                                                | Size                  |          |
|            | 4716000                                                                                                                | nFlow nasal mask                                                                               | Extra large           | 30       |
|            | 4706000                                                                                                                | nFlow nasal mask                                                                               | Large                 | 30       |
|            | 4705000                                                                                                                | nFlow nasal mask                                                                               | Medium                | 30       |
|            | 4704000                                                                                                                | nFlow nasal mask                                                                               | Small                 | 30       |
| D          | nFlow nasal prongs                                                                                                     |                                                                                                | Size                  |          |
|            | 4703000                                                                                                                | nFlow nasal prong                                                                              | Large                 | 30       |
|            | 4702000                                                                                                                | nFlow nasal prong                                                                              | Medium                | 30       |
|            | 4701000                                                                                                                | nFlow nasal prong                                                                              | Small                 | 30       |
|            | 4711000                                                                                                                | nFlow nasal prong                                                                              | Extra small           | 30       |