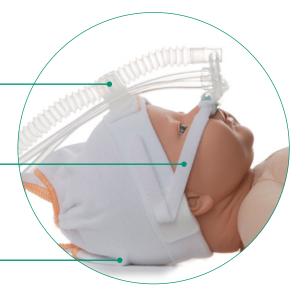

### The CosyFit bonnet

The CosyFit bonnet makes attaching the generator simple and precise and helps create a secure yet gentle fit for even the most sensitive patients.

# **Tube support**

Lightweight and secure design for easy positioning and adjustment

#### **Bonnet tie**

Soft and strong to maintain a comfortable and reliable fit throughout treatment

#### **Bonnet**

Available in 12 sizes, the breathable cotton nFlow CosyFit bonnet includes 3 large attachment pads to help ensure a gentle and cosy fit for the smallest to largest patient.

<sup>\*</sup> excluding product code 4861000