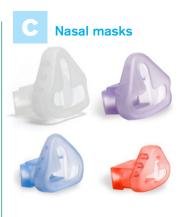

## **Patient interface**

Masks and prongs are available separately in four size options. Made from soft, comfortable silicone to ensure optimal patient fit with minimal wastage.

We've made ordering easy. To make a complete system you can choose one product from group A and B, and choose a patient interface from C and/or D. At any time you can order separate items according to your needs.

|            | Code                                                                                                                   | Description                                                                                    |                       | Box Qty. |
|------------|------------------------------------------------------------------------------------------------------------------------|------------------------------------------------------------------------------------------------|-----------------------|----------|
| A          | nFlow CosyFit breathing systems                                                                                        |                                                                                                |                       |          |
| <b>③</b>   | 4800000 nFlow CosyFit infant CPAP heated wire breathing system. ≥ 1.6m                                                 |                                                                                                |                       | 12       |
|            | 4800001                                                                                                                | nFlow CosyFit infant CPAP heated wire breathing system. ≥ 1.8m                                 |                       |          |
|            | 4800016                                                                                                                | nFlow CosyFit infant CPAP heated wire breathing system with detachable monitoring line. ≥ 1.8m |                       | 10       |
|            | nFlow CosyFit infant CPAP heated wire breathing system for Fabian™ ventilators with detachable monitoring line. ≥ 1.8m |                                                                                                |                       | 10       |
|            | nFlow CosyF                                                                                                            | Fit bonnets                                                                                    | Size                  |          |
|            | 4907009                                                                                                                | nFlow CosyFit, infant bonnet, navy                                                             | Size 9 (40 - 42 cm)   | 10       |
|            | 4907008                                                                                                                | nFlow CosyFit, infant bonnet, turquoise                                                        | Size 8 (38 - 40 cm)   | 10       |
|            | 4907007                                                                                                                | nFlow CosyFit, infant bonnet, orange                                                           | Size 7 (36 - 38 cm)   | 10       |
|            | 4907006                                                                                                                | nFlow CosyFit, infant bonnet, red                                                              | Size 6 (34 - 36 cm)   | 10       |
|            | 4907005                                                                                                                | nFlow CosyFit, infant bonnet, green                                                            | Size 5 (32 - 34 cm)   | 20       |
|            | 4907004                                                                                                                | nFlow CosyFit, infant bonnet, light orange                                                     | Size 4 (30 - 32 cm)   | 20       |
|            | 4907003                                                                                                                | nFlow CosyFit, infant bonnet, blue                                                             | Size 3 (28 - 30 cm)   | 20       |
|            | 4907002                                                                                                                | nFlow CosyFit, infant bonnet, yellow                                                           | Size 2 (26 - 28 cm)   | 20       |
|            | 4907001                                                                                                                | nFlow CosyFit, infant bonnet, dark grey                                                        | Size 1 (24 - 26 cm)   | 20       |
|            | 4907110                                                                                                                | nFlow CosyFit, infant bonnet, pink                                                             | Size 0 (22 - 24 cm)   | 20       |
|            | 4907100                                                                                                                | nFlow CosyFit, infant bonnet, grey                                                             | Size 00 (20 - 22 cm)  | 20       |
| $\bigcirc$ | 4907000                                                                                                                | nFlow CosyFit, infant bonnet, white                                                            | Size 000 (18 - 20 cm) | 20       |
| C          | nFlow nasal masks                                                                                                      |                                                                                                | Size                  |          |
|            | 4716000                                                                                                                | nFlow nasal mask                                                                               | Extra large           | 30       |
|            | 4706000                                                                                                                | nFlow nasal mask                                                                               | Large                 | 30       |
|            | 4705000                                                                                                                | nFlow nasal mask                                                                               | Medium                | 30       |
|            | 4704000                                                                                                                | nFlow nasal mask                                                                               | Small                 | 30       |
| D          | nFlow nasal prongs                                                                                                     |                                                                                                | Size                  |          |
|            | 4703000                                                                                                                | nFlow nasal prong                                                                              | Large                 | 30       |
|            | 4702000                                                                                                                | nFlow nasal prong                                                                              | Medium                | 30       |
|            | 4701000                                                                                                                | nFlow nasal prong                                                                              | Small                 | 30       |
|            | 4711000                                                                                                                | nFlow nasal prong                                                                              | Extra small           | 30       |