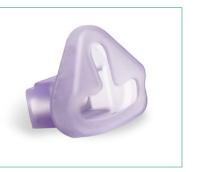

## **Patient interface**

Masks and prongs are available separately in four size options. Made from soft, comfortable silicone to ensure optimal patient fit with minimal wastage.

We've made ordering easy. To make a complete system you can choose one product from group A and B, and choose a patient interface from C and/or D. At any time you can order separate items according to your needs.

|            | Code                                                                                                                   | Description                                                                                    |                       | Box Qty. |
|------------|------------------------------------------------------------------------------------------------------------------------|------------------------------------------------------------------------------------------------|-----------------------|----------|
| A          | nFlow CosyFit breathing systems                                                                                        |                                                                                                |                       |          |
| <b>③</b>   | 4800000 nFlow CosyFit infant CPAP heated wire breathing system. ≥ 1.6m                                                 |                                                                                                |                       | 12       |
|            | 4800001                                                                                                                | nFlow CosyFit infant CPAP heated wire breathing system. ≥ 1.8m                                 |                       |          |
|            | 4800016                                                                                                                | nFlow CosyFit infant CPAP heated wire breathing system with detachable monitoring line. ≥ 1.8m |                       | 10       |
|            | nFlow CosyFit infant CPAP heated wire breathing system for Fabian™ ventilators with detachable monitoring line. ≥ 1.8m |                                                                                                |                       | 10       |
|            | nFlow CosyF                                                                                                            | Fit bonnets                                                                                    | Size                  |          |
|            | 4907009                                                                                                                | nFlow CosyFit, infant bonnet, navy                                                             | Size 9 (40 - 42 cm)   | 10       |
|            | 4907008                                                                                                                | nFlow CosyFit, infant bonnet, turquoise                                                        | Size 8 (38 - 40 cm)   | 10       |
|            | 4907007                                                                                                                | nFlow CosyFit, infant bonnet, orange                                                           | Size 7 (36 - 38 cm)   | 10       |
|            | 4907006                                                                                                                | nFlow CosyFit, infant bonnet, red                                                              | Size 6 (34 - 36 cm)   | 10       |
|            | 4907005                                                                                                                | nFlow CosyFit, infant bonnet, green                                                            | Size 5 (32 - 34 cm)   | 20       |
|            | 4907004                                                                                                                | nFlow CosyFit, infant bonnet, light orange                                                     | Size 4 (30 - 32 cm)   | 20       |
|            | 4907003                                                                                                                | nFlow CosyFit, infant bonnet, blue                                                             | Size 3 (28 - 30 cm)   | 20       |
|            | 4907002                                                                                                                | nFlow CosyFit, infant bonnet, yellow                                                           | Size 2 (26 - 28 cm)   | 20       |
|            | 4907001                                                                                                                | nFlow CosyFit, infant bonnet, dark grey                                                        | Size 1 (24 - 26 cm)   | 20       |
|            | 4907110                                                                                                                | nFlow CosyFit, infant bonnet, pink                                                             | Size 0 (22 - 24 cm)   | 20       |
|            | 4907100                                                                                                                | nFlow CosyFit, infant bonnet, grey                                                             | Size 00 (20 - 22 cm)  | 20       |
| $\bigcirc$ | 4907000                                                                                                                | nFlow CosyFit, infant bonnet, white                                                            | Size 000 (18 - 20 cm) | 20       |
| C          | nFlow nasal masks                                                                                                      |                                                                                                | Size                  |          |
|            | 4716000                                                                                                                | nFlow nasal mask                                                                               | Extra large           | 30       |
|            | 4706000                                                                                                                | nFlow nasal mask                                                                               | Large                 | 30       |
|            | 4705000                                                                                                                | nFlow nasal mask                                                                               | Medium                | 30       |
|            | 4704000                                                                                                                | nFlow nasal mask                                                                               | Small                 | 30       |
| D          | nFlow nasal prongs                                                                                                     |                                                                                                | Size                  |          |
|            | 4703000                                                                                                                | nFlow nasal prong                                                                              | Large                 | 30       |
|            | 4702000                                                                                                                | nFlow nasal prong                                                                              | Medium                | 30       |
|            | 4701000                                                                                                                | nFlow nasal prong                                                                              | Small                 | 30       |
|            | 4711000                                                                                                                | nFlow nasal prong                                                                              | Extra small           | 30       |