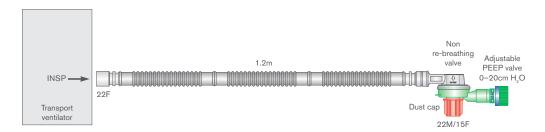

### Pneupac® paraPAC®, ventiPAC™ and transPAC™

| Code    | Description                                                                                     | Box Oty. |
|---------|-------------------------------------------------------------------------------------------------|----------|
| 2073000 | 22mm Flextube transport breathing system with non re-breathing valve and adjustable PEEP valve, | 12       |
|         | for use with Pneupac® paraPAC®, ventiPAC™ and transPAC™, ≥ 1.2m                                 |          |