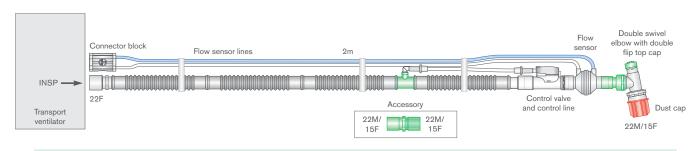

The Oxylog® 3000, 3000 plus and 2000 plus systems also feature an over moulded connector block for the flow sensor lines, ensuring secure connection and correct orientation of the two lines.

System shown is for use with Oxylog® 3000, 3000 plus and 2000 plus.

#### Oxylog® 3000, 3000 plus and 2000 plus

|          | Code    | Description                                                                                          | Box Qty. |
|----------|---------|------------------------------------------------------------------------------------------------------|----------|
| <b>③</b> | 2072000 | 22mm Flextube transport breathing system, for use with Oxylog® 3000, 3000 plus and 2000 plus, ≥ 2.0m | 10       |
|          | 2272000 | 22mm Flextube transport breathing system, for use with Oxylog® 3000, 3000 plus and 2000 plus, ≥ 3.0m | 20       |