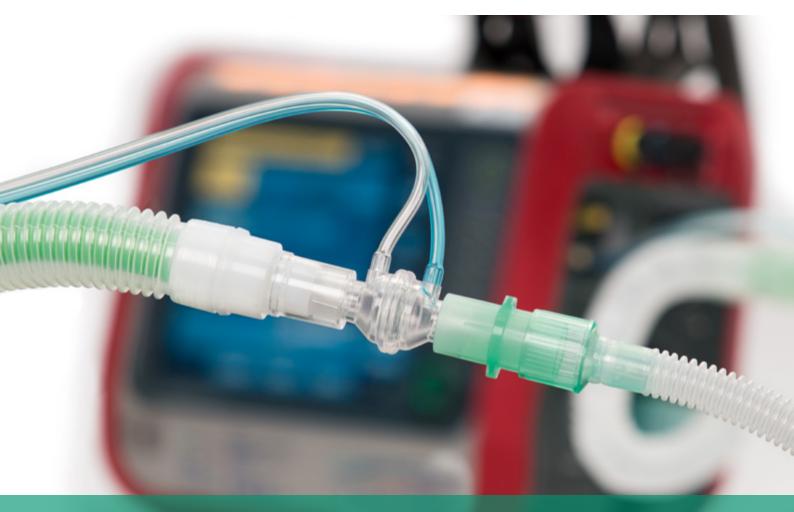

The Oxylog® 3000, 3000 plus and 2000 plus systems also feature an over moulded connector block for the flow sensor lines, ensuring secure connection and correct orientation of the two lines.

System shown is for use with Oxylog® 3000, 3000 plus and 2000 plus.