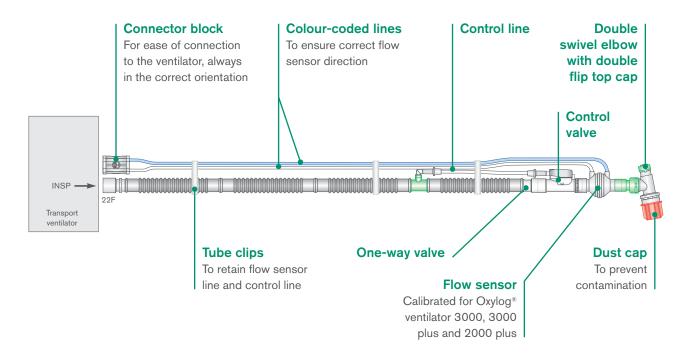

The Oxylog® 3000, 3000 plus and 2000 plus systems also feature an over moulded connector block for the flow sensor lines, ensuring secure connection and correct orientation of the two lines.

System shown is for use with Oxylog® 3000, 3000 plus and 2000 plus.

#### Oxylog® 3000, 3000 plus and 2000 plus

|          | Code    | Description                                                                                          | Box Qty. |
|----------|---------|------------------------------------------------------------------------------------------------------|----------|
| <b>③</b> | 2072000 | 22mm Flextube transport breathing system, for use with Oxylog® 3000, 3000 plus and 2000 plus, ≥ 2.0m | 10       |
|          | 2272000 | 22mm Flextube transport breathing system, for use with Oxylog® 3000, 3000 plus and 2000 plus, ≥ 3.0m | 20       |