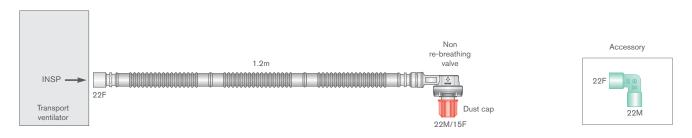

## Oxylog<sup>®</sup> 1000, Pneupac<sup>®</sup> paraPAC<sup>™</sup>, ventiPAC<sup>™</sup> and transPAC<sup>™</sup>

|          | Code    | Description                                                                                                                                                 | Box Qty. |
|----------|---------|-------------------------------------------------------------------------------------------------------------------------------------------------------------|----------|
| <b>③</b> | 2070000 | 22mm Flextube basic transport breathing system with non re-breathing valve, for use with Oxylog® 1000, Pneupac® paraPAC®, ventiPAC™ and transPAC™, ≥ 1.2m   | 12       |
|          | 5020002 | 22mm Smoothbore basic transport breathing system with non re-breathing valve, for use with Oxylog® 1000, Pneupac® paraPAC®, ventiPAC™ and transPAC™, ≥ 2.0m | 10       |