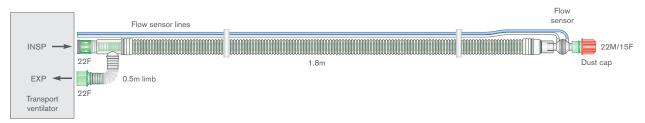

#### **HAMILTON-T1**

| <b>③</b> | Code    | Description                                                               | Box Qty. |
|----------|---------|---------------------------------------------------------------------------|----------|
|          | 2930000 | 30mm Flextube™ transport coaxial breathing system with flow sensor ≥ 1.8m | 12       |
|          | 2300000 | 22mm Flextube breathing system with flow sensor ≥ 1.6m                    | 10       |