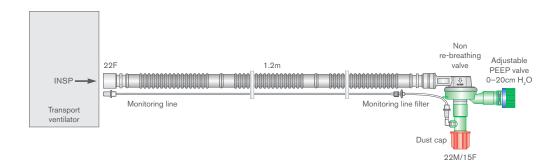

| Code    | Description                                                                                                                                                          | Box Qty. |
|---------|----------------------------------------------------------------------------------------------------------------------------------------------------------------------|----------|
| 2074000 | 22mm Flextube transport breathing system with non re-breathing valve, adjustable PEEP valve and monitoring line with filter, for use with Pneupac® transPAC™, ≥ 1.2m | 15       |