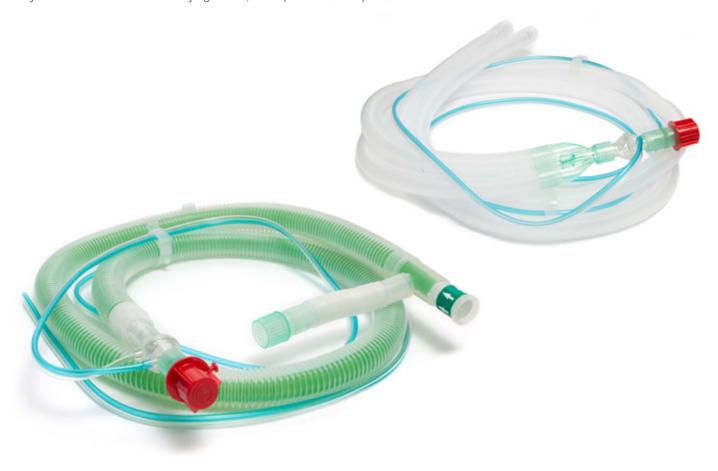

#### Adult breathing systems for transport ventilators

We offer a range of disposable adult transport breathing systems for use with the majority of transport ventilators for inter departmental and inter hospital patient transport or transfer. Set up ready for use, straight from the pack, they use a selection of valves and flow sensors designed and validated for the appropriate ventilators, as shown.

The Oxylog® 3000, 3000 plus and 2000 plus systems also feature an over moulded connector block for the flow sensor lines, ensuring secure connection and correct orientation of the two lines.

System shown is for use with Oxylog® 3000, 3000 plus and 2000 plus.