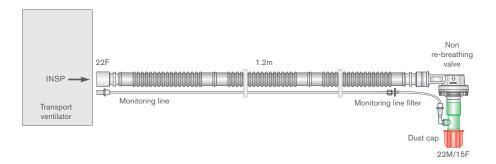

| Code    | Description                                                                                   | Box Oty. |
|---------|-----------------------------------------------------------------------------------------------|----------|
| 2075000 | 22mm Flextube transport breathing system with non re-breathing valve and monitoring line with | 15       |
|         | filter, for use with Pneupac® transPAC™, ≥ 1.2m                                               |          |