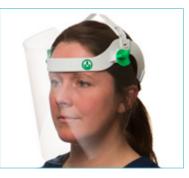

## i-Pro<sup>™</sup> Vision protective visor

The i-Pro<sup>™</sup> Vision protective visor has fully re-useable headwear providing an over-head cradle with three point adjustment and multiple comfort features, designed for use in the clinical setting. The anti-fog visor provides optimum visibility, with a full range of movement and is easily replaced providing a more environmentally friendly solution to protective wear.

Premium quality and environmentally friendly, the i-Pro™ Vision protective visor is the best choice when it comes to ensuring safety and protection for healthcare workers in the clinical environment.

| Code    | Description                     | Box Qty. |
|---------|---------------------------------|----------|
| 2019333 | i-Pro™ Vision headset and visor | 1        |
| 2019334 | i-Pro™ Vision replacement visor | 20       |