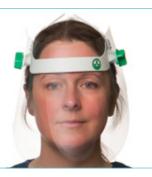

## i-Pro<sup>™</sup> Vision protective visor

The i-Pro<sup>™</sup> Vision protective visor has fully re-useable headwear providing an over-head cradle with three point adjustment and multiple comfort features, designed for use in the clinical setting. The anti-fog visor provides optimum visibility, with a full range of movement and is easily replaced providing a more environmentally friendly solution to protective wear.

Premium quality and environmentally friendly, the i-Pro™ Vision protective visor is the best choice when it comes to ensuring safety and protection for healthcare workers in the clinical environment.

| Code    | Description                     | Box Qty. |
|---------|---------------------------------|----------|
| 2019333 | i-Pro™ Vision headset and visor | 1        |
| 2019334 | i-Pro™ Vision replacement visor | 20       |