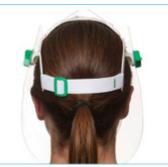

## i-Pro<sup>™</sup> Vision protective visor

The i-Pro<sup>™</sup> Vision protective visor has fully re-useable headwear providing an over-head cradle with three point adjustment and multiple comfort features, designed for use in the clinical setting. The anti-fog visor provides optimum visibility, with a full range of movement and is easily replaced providing a more environmentally friendly solution to protective wear.

Premium quality and environmentally friendly, the i-Pro™ Vision protective visor is the best choice when it comes to ensuring safety and protection for healthcare workers in the clinical environment.

| Code    | Description                     | Box Qty. |
|---------|---------------------------------|----------|
| 2019333 | i-Pro™ Vision headset and visor | 1        |
| 2019334 | i-Pro™ Vision replacement visor | 20       |