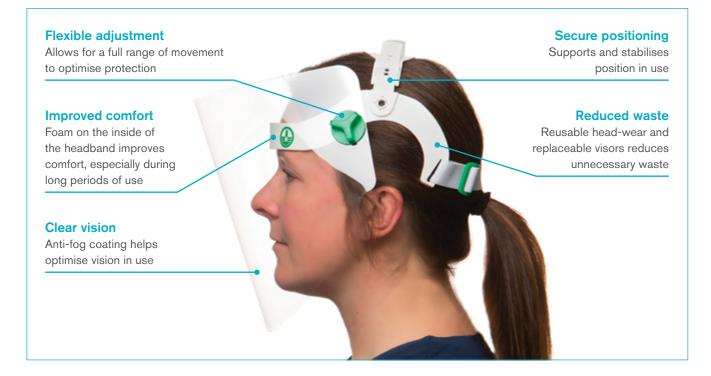

## i-Pro<sup>™</sup> Vision protective visor

The i-Pro<sup>™</sup> Vision protective visor has fully re-useable headwear providing an over-head cradle with three point adjustment and multiple comfort features, designed for use in the clinical setting. The anti-fog visor provides optimum visibility, with a full range of movement and is easily replaced providing a more environmentally friendly solution to protective wear.

Premium quality and environmentally friendly, the i-Pro™ Vision protective visor is the best choice when it comes to ensuring safety and protection for healthcare workers in the clinical environment.

| Code    | Description                     | Box Qty. |
|---------|---------------------------------|----------|
| 2019333 | i-Pro™ Vision headset and visor | 1        |
| 2019334 | i-Pro™ Vision replacement visor | 20       |