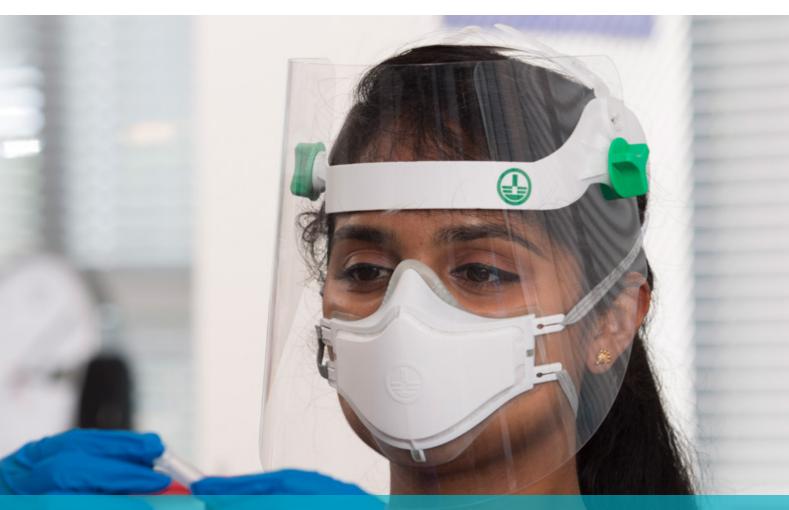

## i-Pro<sup>™</sup> Vision protective visor

The i-Pro<sup>™</sup> Vision protective visor has fully re-useable headwear providing an over-head cradle with three point adjustment and multiple comfort features, designed for use in the clinical setting. The anti-fog visor provides optimum visibility, with a full range of movement and is easily replaced providing a more environmentally friendly solution to protective wear.

Premium quality and environmentally friendly, the i-Pro™ Vision protective visor is the best choice when it comes to ensuring safety and protection for healthcare workers in the clinical environment.

| Code    | Description                     | Box Qty. |
|---------|---------------------------------|----------|
| 2019333 | i-Pro™ Vision headset and visor | 1        |
| 2019334 | i-Pro™ Vision replacement visor | 20       |