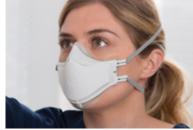

## Accessories

| Code    | Description                       | Box Qty. |
|---------|-----------------------------------|----------|
| 2019111 | i-Pro™ medical mask, medium/large | 20       |
| 2019222 | i-Pro™ medical mask, small/medium | 20       |