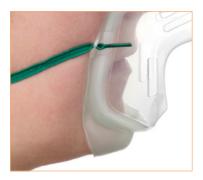

## Elastic can be positioned under or over the ears

Below ear position eliminates trauma to top of ears