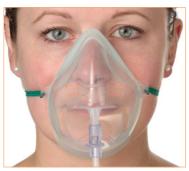

## **Exhalation ports**

Designed to minimise the amount of rebreathed carbon dioxide

#### Soft face seals

Increased patient comfort