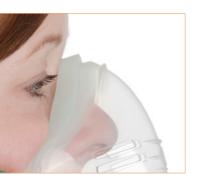

#### Incurved nose seal

Conforms to different nose shapes designed to prevent oxygen entering patient's eyes

### No metal nose clip

MRI compatible