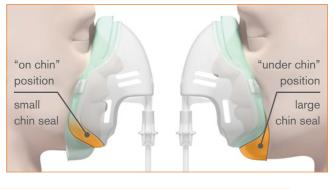

## A choice of "under chin" or "on chin" positions

Provides a better fit on a wider range of patient face shapes

0,