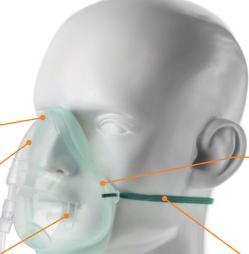

#### Incurved nose seal

Conforms to different nose shapes designed to prevent oxygen entering patient's eyes

### No metal nose clip

MRI compatible

## **Exhalation ports**

Designed to minimise the amount of rebreathed carbon dioxide

## Lighter

50% lighter than a PVC mask, more comfortable for the patient

#### Soft face seals

Increased patient comfort

## Elastic can be positioned under or over the ears

Below ear position eliminates trauma to top of ears