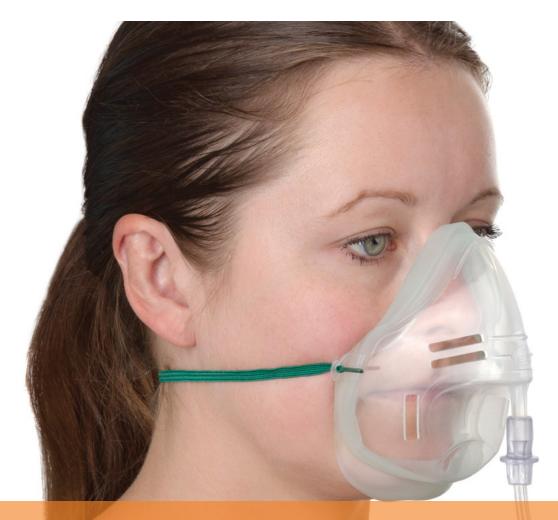

## A choice of "under chin" or "on chin" positions

Provides a better fit on a wider range of patient face shapes

0,